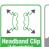

# **Adjustable** bands

Easy to adjust with Headband clip

- · Easily adjustable by pulling the head bands
- · Always adjustable before or after wearing the respirator
- · Easy to wear and take off by using the hook

- 01 Hold the hook with a hand and hold the other headband with the other hand. Using the hook, tie the two headbands.
- **02** Adjust the length of headbands by pulling the strips of the headband clip on the respirator.