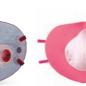

# **Cup-Style Disposable Respirator**

#### **Development of the new mask**

Higher Performance, No fuzzy, Lightweight

- "2-Step process" to protect the filter
- · Higher efficiency, Lower resistance, Longer usage time
- Stable form maintains the chamber space

#### **Exhalation Valve for safety and comfort**

Integral Design, Fast release of CO<sub>2</sub>

- One-body design of valve and respirator, no split or leakage
- Better responsiveness with Silicon material
- · Lightness for long work
- Transparent material to check the action of valve
- Practical size for proper filter area and wider field of vision