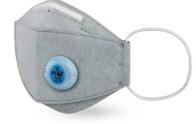

# **Inner-Frame Disposable Respirator**

## **Exhalation Valve for safety and comfort**

- Integral Design, Fast release of CO<sub>2</sub>
- One-body design of valve and respirator, no split or leakage
- Better responsiveness with Silicon material
- · Lightness for long work
- Transparent material to check the action of valve
- Practical size for proper filter area and wider field of vision