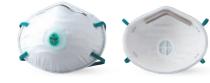

# **Cup-Style Disposable Respirator**

# **Cup-Style Disposable Respirator**

**C350** 

240 pcs / 1 CTN = 20 pcs X 12 box

N95

2급(FFP1)

2급(FFP1)

CE NIOSH FFP1

P1