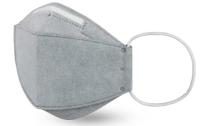

# • **Healthcare Respirators** KF grades - Fine dust, Epidemics

|       | Approved by Korean MFDS (Ministry of Food and Drug Safely) |              |                  |           |                  |               |                  |  |
|-------|------------------------------------------------------------|--------------|------------------|-----------|------------------|---------------|------------------|--|
| Model | Grade                                                      | Carbon Layer | Exhalation Valve | Face Seal | Cotton Face-line | Color         | Adjustable Bands |  |
| 124   | KF80                                                       |              |                  |           |                  | Black / White | yes / no         |  |
| 125   | KF80                                                       |              |                  |           | 0                | Black / White | yes / no         |  |
| 184   | KF94                                                       |              |                  |           |                  | Black / White | yes / no         |  |
| 185   | KF94                                                       |              |                  |           | 0                | Black / White | yes / no         |  |
| 605   | KF94                                                       |              |                  | 0         |                  | White         | yes              |  |
| 705   | KF94                                                       | 0            |                  | 0         |                  | Gray(Carbon)  | yes              |  |
| 655   | KF99                                                       |              | 0                | 0         |                  | White         | yes              |  |
| 755   | KF99                                                       | 0            | 0                | 0         | l l              | Gray(Carbon)  | yes              |  |

#### **Carbon Layer reducing odor**

- Technology of Inner-Frame Respirator (Patent)
- · Enhance airtightness around user's face
- · Reduce heat and moisture build-up on glasses or protective eyewear
- · Hygienic individual packaging
- · Foldable with form resilience
- · Structure for air flow and chamber space
- · Adjustable headbands