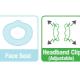

# **Adjustable** bands

Easy to adjust with Headband clip

- · Easily adjustable by pulling the head bands
- · Always adjustable before or after wearing the respirator
- · Easy to wear and take off by using the hook

#### **Face Seal** with various functions

Sweat adsorption, Anti-bacteria, Odor prevention

- · Soft touch, Stretchy to a face
- Enhance airtightness around a face
- · Anti-bacteria, Odor prevention
- · Sweat adsorption and release
- · Block particulates from the outside