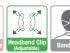

# **Adjustable** bands

Easy to adjust with Headband clip

- · Easily adjustable by pulling the head bands
- · Always adjustable before or after wearing the respirator
- · Easy to wear and take off by using the hook

#### **Adjustable** bands

- Easy to adjust with Headband clip
- Easily adjustable by pulling the head bands
- · Always adjustable before or after wearing the respirator
- · Easy to wear and take off using the hook