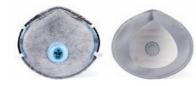

# **Cup-Style Disposable Respirator**

#### **Development of the new mask**

Higher Performance, No fuzzy, Lightweight

- "2-Step process" to protect the filter
- · Higher efficiency, Lower resistance, Longer usage time
- Stable form maintains the chamber space

#### **Exhalation Valve for safety and comfort**

Integral Design, Fast release of CO<sub>2</sub>

- One-body design of valve and respirator, no split or leakage
- Better responsiveness with Silicon material
- · Lightness for long work
- Transparent material to check the action of valve
- Practical size for proper filter area and wider field of vision