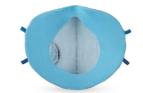

# **Inner-Frame Disposable Respirator**

#### **Comfortable Fit, Soft Inner-Frame**

- Design for Human, Foldable Structure
- Enhance airtightness around user's face
- Reduce heat and moisture build-up on glasses or protective eyewear
- · Foldable with form resilience
- Structure for air flow and chamber space

## **Face Seal** with high function

- Sweat adsorption, Anti-bacteria, Odor prevention
- · Soft touch, Stretchy to a face
- · Enhance airtightness around a face
- · Anti-bacteria, Odor prevention
- · Sweat adsorption and release
- · Block particulate of the outside