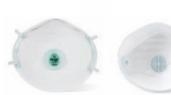

# **Cup-Style Disposable Respirator**

#### **Development of the new mask**

Higher Performance, No fuzzy, Lightweight

- "2-Step process" to protect the filter
- · Higher efficiency, Lower resistance, Longer usage time
- Stable form maintains the chamber space

#### **Exhalation Valve for safety and comfort**

Integral Design, Fast release of CO<sub>2</sub>

- One-body design of valve and respirator, no split or leakage
- Better responsiveness with Silicon material
- · Lightness for long work
- Transparent material to check the action of valve
- Practical size for proper filter area and wider field of vision