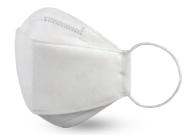

# • **Healthcare Respirators** KF grades - Fine dust, Epidemics

|       | Approved by Korean MFDS (Ministry of Food and Drug Safely) |              |                  |           |                  |               |                  |  |
|-------|------------------------------------------------------------|--------------|------------------|-----------|------------------|---------------|------------------|--|
| Model | Grade                                                      | Carbon Layer | Exhalation Valve | Face Seal | Cotton Face-line | Color         | Adjustable Bands |  |
| 124   | KF80                                                       |              |                  |           |                  | Black / White | yes / no         |  |
| 125   | KF80                                                       |              |                  |           | 0                | Black / White | yes / no         |  |
| 184   | KF94                                                       |              |                  |           |                  | Black / White | yes / no         |  |
| 185   | KF94                                                       |              |                  |           | 0                | Black / White | yes / no         |  |
| 605   | KF94                                                       |              |                  | 0         |                  | White         | yes              |  |
| 705   | KF94                                                       | 0            |                  | 0         |                  | Gray(Carbon)  | yes              |  |
| 655   | KF99                                                       |              | 0                | 0         |                  | White         | yes              |  |
| 755   | KF99                                                       | 0            | 0                | 0         | l l              | Gray(Carbon)  | yes              |  |

# **FINE DUST · YELLOW SAND · EPIDEMICS**

Approved by Korean MFDS (Ministry of Food and Drug Safety)

184 120 pcs / 1 CTN = 30 pcs X 4 box

120 pcs / 1 CTN = 30 pcs X 4 box

- 3D foldable, Fashionable streamline Design
- · All materials are made in Korea, good quality
- · Aluminum Nose wire for better airtightness
- · Folded form and hygienic individual packaging
- · Option: Ear loop (Adjustable/Fixed), Color (Black/White) Size (Large/Small)