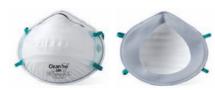

# **Inner-Frame Disposable Respirator**

#### **Comfortable Fit, Soft Inner-Frame**

- Design for Human, Foldable Structure
- Enhance airtightness around user's face
- Reduce heat and moisture build-up on glasses or protective eyewear
- · Foldable with form resilience
- Structure for air flow and chamber space