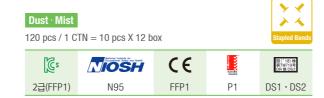

2급(FFP1)

240 pcs / 1 CTN = 10 pcs X 24 box

120 pcs / 1 CTN = 10 pcs X 12 box

**C216B** 

**Dust** · **Mist** 

240 pcs / 1 CTN = 10 pcs X 24 box

240 pcs / 1 CTN = 20 pcs X 12 box

Dust · Mist · Fume · Hazardous Dust · Odor Carbon