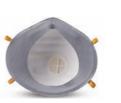

# **Cup-Style Disposable Respirator**

#### **Development of the new mask**

Higher Performance, No fuzzy, Lightweight

- "2-Step process" to protect the filter
- · Higher efficiency, Lower resistance, Longer usage time
- Stable form maintains the chamber space

#### **Exhalation Valve for safety and comfort**

Integral Design, Fast release of CO<sub>2</sub>

- One-body design of valve and respirator, no split or leakage
- Better responsiveness with Silicon material
- · Lightness for long work
- Transparent material to check the action of valve
- Practical size for proper filter area and wider field of vision

# **Adjustable** bands

Easy to adjust with Headband clip

- · Easily adjustable by pulling the head bands
- · Always adjustable before or after wearing the respirator
- · Easy to wear and take off by using the hook

#### **Face Seal** with various functions

Sweat adsorption, Anti-bacteria, Odor prevention

- · Soft touch, Stretchy to a face
- Enhance airtightness around a face
- · Anti-bacteria, Odor prevention
- · Sweat adsorption and release
- · Block particulates from the outside

# **Nose clip and sponge**

Airtightness and block the fog to the eyewear

- · Reduce heat and moisture build-up on glasses or protective eyewear
- · Comfort fit even when wearing eyewear
- Harmless aluminum material, higher airtightness

#### **Colorful bands**

Elasticity, Soft touch, Anti-allergy

- High-quality head band
- Comfort to use with soft touch and elasticity
- Anti-allergy

#### **Beautiful, Colorful Respirators**

Respirators for fashion

- Color classification according to purpose
- Red FFP3, Yellow FFP2, Green FFP1, Blue Carbon
- · Fashion for all components
- · Respirators as Fashionable items everyone wants to have