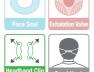

#### **Exhalation Valve for safety and comfort**

Integral Design, Fast release of CO<sub>2</sub>

- One-body design of valve and respirator, no split or leakage
- Better responsiveness with Silicon material
- · Lightness for long work
- Transparent material to check the action of valve
- Practical size for proper filter area and wider field of vision

# **Adjustable** bands

Easy to adjust with Headband clip

- · Easily adjustable by pulling the head bands
- · Always adjustable before or after wearing the respirator
- · Easy to wear and take off by using the hook

#### **Face Seal** with various functions

Sweat adsorption, Anti-bacteria, Odor prevention

- · Soft touch, Stretchy to a face
- Enhance airtightness around a face
- · Anti-bacteria, Odor prevention
- · Sweat adsorption and release
- · Block particulates from the outside

# **Nose clip and sponge**

Airtightness and block the fog to the eyewear

- · Reduce heat and moisture build-up on glasses or protective eyewear
- · Comfort fit even when wearing eyewear
- Harmless aluminum material, higher airtightness