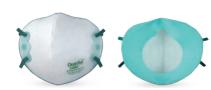

# **Cup-Style Disposable Respirator**

**C350** 

240 pcs / 1 CTN = 20 pcs X 12 box

N95

2급(FFP1)

2급(FFP1)

CE NIOSH FFP1

P1