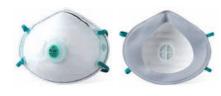

# **Inner-Frame Disposable Respirator**

#### **Comfortable Fit, Soft Inner-Frame**

- Design for Human, Foldable Structure
- Enhance airtightness around user's face
- Reduce heat and moisture build-up on glasses or protective eyewear
- · Foldable with form resilience
- Structure for air flow and chamber space

## **Face Seal** with high function

- Sweat adsorption, Anti-bacteria, Odor prevention
- · Soft touch, Stretchy to a face
- · Enhance airtightness around a face
- · Anti-bacteria, Odor prevention
- · Sweat adsorption and release
- · Block particulate of the outside