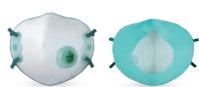

# **FINE DUST · YELLOW SAND · EPIDEMICS**

Approved by Korean MFDS (Ministry of Food and Drug Safety)

184 120 pcs / 1 CTN = 30 pcs X 4 box

120 pcs / 1 CTN = 30 pcs X 4 box

- 3D foldable, Fashionable streamline Design
- · All materials are made in Korea, good quality
- · Aluminum Nose wire for better airtightness
- · Folded form and hygienic individual packaging
- · Option: Ear loop (Adjustable/Fixed), Color (Black/White) Size (Large/Small)