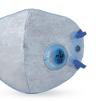

# **Cup-Style Disposable Respirator**

#### **Development of the new mask**

Higher Performance, No fuzzy, Lightweight

- "2-Step process" to protect the filter
- · Higher efficiency, Lower resistance, Longer usage time
- Stable form maintains the chamber space

#### **Exhalation Valve for safety and comfort**

Integral Design, Fast release of CO<sub>2</sub>

- One-body design of valve and respirator, no split or leakage
- Better responsiveness with Silicon material
- · Lightness for long work
- Transparent material to check the action of valve
- Practical size for proper filter area and wider field of vision