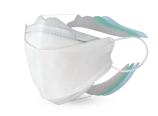

# **FINE DUST · YELLOW SAND · EPIDEMICS**

Approved by Korean MFDS (Ministry of Food and Drug Safety)

184 120 pcs / 1 CTN = 30 pcs X 4 box

120 pcs / 1 CTN = 30 pcs X 4 box

- 3D foldable, Fashionable streamline Design
- · All materials are made in Korea, good quality
- · Aluminum Nose wire for better airtightness
- · Folded form and hygienic individual packaging
- · Option: Ear loop (Adjustable/Fixed), Color (Black/White) Size (Large/Small)

#### Face line with 100% Cotton (Patent in Korea and overseas)

- 3D foldable, Fashionable streamline Design
- · All materials are made in Korea, good quality
- Aluminum Nose wire for better airtightness

- Folded form and hygienic individual packaging
- Option : Ear loop (Adjustable/Fixed),
   Color (Black/White), Size (Large/Small)

**EVERGREEN** I DISPOSABLE RESPIRATOR 20 | 21

Approved by Korean MFDS Fine Dust • Epidemics