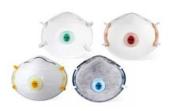

# **Cup-Style Disposable Respirator**

# **Cup-Style Disposable Respirator**

**C350** 

240 pcs / 1 CTN = 20 pcs X 12 box

N95

2급(FFP1)

2급(FFP1)

CE NIOSH FFP1

P1