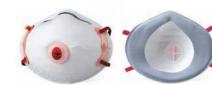

# **Cup-Style Disposable Respirator**

#### **Development of the new mask**

Higher Performance, No fuzzy, Lightweight

- "2-Step process" to protect the filter
- · Higher efficiency, Lower resistance, Longer usage time
- Stable form maintains the chamber space