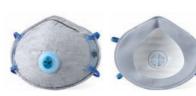

# **Cup-Style Disposable Respirator**

#### **Development of the new mask**

Higher Performance, No fuzzy, Lightweight

- "2-Step process" to protect the filter
- · Higher efficiency, Lower resistance, Longer usage time
- Stable form maintains the chamber space