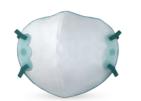

# **Inner-Frame Disposable Respirator**

#### **Comfortable Fit, Soft Inner-Frame**

- Design for Human, Foldable Structure
- Enhance airtightness around user's face
- Reduce heat and moisture build-up on glasses or protective eyewear
- · Foldable with form resilience
- Structure for air flow and chamber space