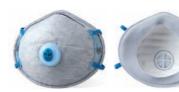

# **Cup-Style Disposable Respirator**

#### **Development of the new mask**

Higher Performance, No fuzzy, Lightweight

- "2-Step process" to protect the filter
- · Higher efficiency, Lower resistance, Longer usage time
- Stable form maintains the chamber space

#### **Exhalation Valve for safety and comfort**

Integral Design, Fast release of CO<sub>2</sub>

- One-body design of valve and respirator, no split or leakage
- Better responsiveness with Silicon material
- · Lightness for long work
- Transparent material to check the action of valve
- Practical size for proper filter area and wider field of vision