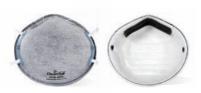

# **Cup-Style Disposable Respirator**

#### **Development of the new mask**

Higher Performance, No fuzzy, Lightweight

- "2-Step process" to protect the filter
- · Higher efficiency, Lower resistance, Longer usage time
- Stable form maintains the chamber space

#### **Exhalation Valve for safety and comfort**

Integral Design, Fast release of CO<sub>2</sub>

- One-body design of valve and respirator, no split or leakage
- Better responsiveness with Silicon material
- · Lightness for long work
- Transparent material to check the action of valve
- Practical size for proper filter area and wider field of vision