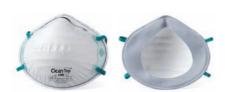

# **Cup-Style Disposable Respirator**

**C450V** 

240 pcs / 1 CTN = 10 pcs X 24 box

203

C215B

240 pcs / 1 CTN = 20 pcs X 12 box

Dust · Mist

(Cs

2급(FFP1)

240 pcs / 1 CTN = 10 pcs X 24 box

120 pcs / 1 CTN = 10 pcs X 12 box

**C216B** 

**Dust** · **Mist** 

240 pcs / 1 CTN = 10 pcs X 24 box

240 pcs / 1 CTN = 20 pcs X 12 box

Dust · Mist · Fume · Hazardous Dust · Odor Carbon