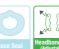

#### **Face Seal** with various functions

Sweat adsorption, Anti-bacteria, Odor prevention

- · Soft touch, Stretchy to a face
- Enhance airtightness around a face
- · Anti-bacteria, Odor prevention
- · Sweat adsorption and release
- · Block particulates from the outside

# **Nose clip and sponge**

Airtightness and block the fog to the eyewear

- · Reduce heat and moisture build-up on glasses or protective eyewear
- · Comfort fit even when wearing eyewear
- Harmless aluminum material, higher airtightness