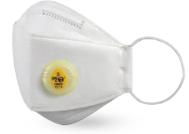

#### **Exhalation Valve for safety and comfort**

Integral Design, Fast release of CO<sub>2</sub>

- One-body design of valve and respirator, no split or leakage
- Better responsiveness with Silicon material
- · Lightness for long work
- Transparent material to check the action of valve
- Practical size for proper filter area and wider field of vision

# **Cup-Style Disposable Respirator**

**C350** 

240 pcs / 1 CTN = 20 pcs X 12 box

N95

2급(FFP1)

2급(FFP1)

CE NIOSH FFP1

P1