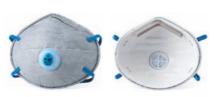

# **Cup-Style Disposable Respirator**

# **Cup-Style Disposable Respirator**

**C350** 

240 pcs / 1 CTN = 20 pcs X 12 box

N95

2급(FFP1)

2급(FFP1)

CE NIOSH FFP1

P1