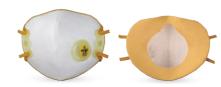

# **Cup-Style Disposable Respirator**

#### **Development of the new mask**

Higher Performance, No fuzzy, Lightweight

- "2-Step process" to protect the filter
- · Higher efficiency, Lower resistance, Longer usage time
- Stable form maintains the chamber space

#### **Exhalation Valve for safety and comfort**

Integral Design, Fast release of CO<sub>2</sub>

- One-body design of valve and respirator, no split or leakage
- Better responsiveness with Silicon material
- · Lightness for long work
- Transparent material to check the action of valve
- Practical size for proper filter area and wider field of vision