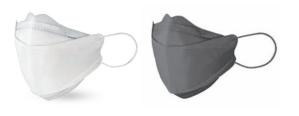

# **FINE DUST · YELLOW SAND · EPIDEMICS**

Approved by Korean MFDS (Ministry of Food and Drug Safety)

184 120 pcs / 1 CTN = 30 pcs X 4 box

120 pcs / 1 CTN = 30 pcs X 4 box

- 3D foldable, Fashionable streamline Design
- · All materials are made in Korea, good quality
- · Aluminum Nose wire for better airtightness
- · Folded form and hygienic individual packaging
- · Option: Ear loop (Adjustable/Fixed), Color (Black/White) Size (Large/Small)

#### Face line with 100% Cotton (Patent in Korea and overseas)

- 3D foldable, Fashionable streamline Design
- · All materials are made in Korea, good quality
- Aluminum Nose wire for better airtightness

- Folded form and hygienic individual packaging
- Option : Ear loop (Adjustable/Fixed),
   Color (Black/White), Size (Large/Small)

**EVERGREEN** I DISPOSABLE RESPIRATOR 20 | 21

Approved by Korean MFDS Fine Dust • Epidemics