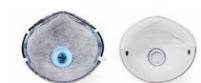

# **Inner-Frame Disposable Respirator**

#### **Comfortable Fit, Soft Inner-Frame**

- Design for Human, Foldable Structure
- Enhance airtightness around user's face
- Reduce heat and moisture build-up on glasses or protective eyewear
- · Foldable with form resilience
- Structure for air flow and chamber space

#### **Patented Inner-Frame Respirator**

- No.1 Respirator Maker in Korea
- Patent of manufacturing Inner-Frame respirators
- Only one company with the patent in Korea
- · Best experience by the largest production and sales in Korea