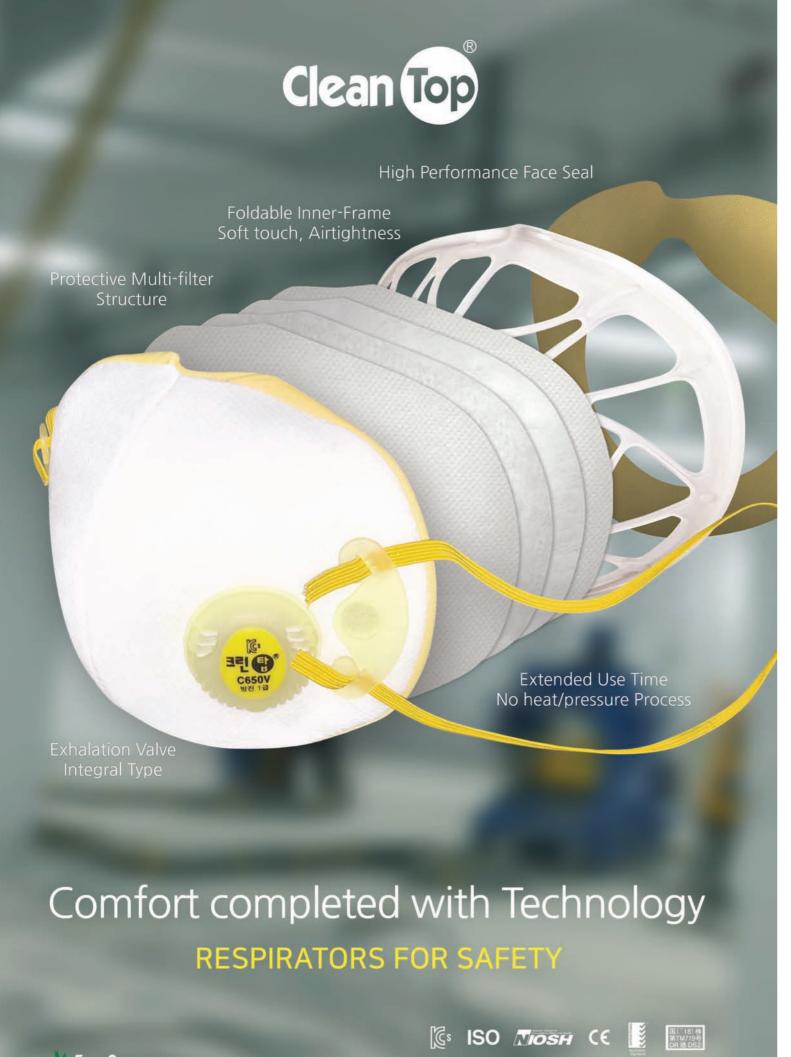

#### **Development of the new mask**

Higher Performance, No fuzzy, Lightweight

- "2-Step process" to protect the filter
- · Higher efficiency, Lower resistance, Longer usage time
- Stable form maintains the chamber space

#### **Exhalation Valve for safety and comfort**

Integral Design, Fast release of CO<sub>2</sub>

- One-body design of valve and respirator, no split or leakage
- Better responsiveness with Silicon material
- · Lightness for long work
- Transparent material to check the action of valve
- Practical size for proper filter area and wider field of vision

# **Adjustable** bands

Easy to adjust with Headband clip

- · Easily adjustable by pulling the head bands
- · Always adjustable before or after wearing the respirator
- · Easy to wear and take off by using the hook

#### **Face Seal** with various functions

Sweat adsorption, Anti-bacteria, Odor prevention

- · Soft touch, Stretchy to a face
- Enhance airtightness around a face
- · Anti-bacteria, Odor prevention
- · Sweat adsorption and release
- · Block particulates from the outside

# **Nose clip and sponge**

Airtightness and block the fog to the eyewear

- · Reduce heat and moisture build-up on glasses or protective eyewear
- · Comfort fit even when wearing eyewear
- Harmless aluminum material, higher airtightness

#### **Colorful bands**

Elasticity, Soft touch, Anti-allergy

- High-quality head band
- Comfort to use with soft touch and elasticity
- Anti-allergy