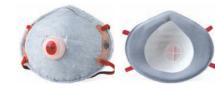

# **Cup-Style Disposable Respirator**

#### **Development of the new mask**

Higher Performance, No fuzzy, Lightweight

- "2-Step process" to protect the filter
- · Higher efficiency, Lower resistance, Longer usage time
- Stable form maintains the chamber space

#### **Exhalation Valve for safety and comfort**

Integral Design, Fast release of CO<sub>2</sub>

- One-body design of valve and respirator, no split or leakage
- Better responsiveness with Silicon material
- · Lightness for long work
- Transparent material to check the action of valve
- Practical size for proper filter area and wider field of vision

# **Adjustable** bands

Easy to adjust with Headband clip

- · Easily adjustable by pulling the head bands
- · Always adjustable before or after wearing the respirator
- · Easy to wear and take off by using the hook

#### **Face Seal** with various functions

Sweat adsorption, Anti-bacteria, Odor prevention

- · Soft touch, Stretchy to a face
- Enhance airtightness around a face
- · Anti-bacteria, Odor prevention
- · Sweat adsorption and release
- · Block particulates from the outside

# **Nose clip and sponge**

Airtightness and block the fog to the eyewear

- · Reduce heat and moisture build-up on glasses or protective eyewear
- · Comfort fit even when wearing eyewear
- Harmless aluminum material, higher airtightness

#### **Colorful bands**

Elasticity, Soft touch, Anti-allergy

- High-quality head band
- Comfort to use with soft touch and elasticity
- Anti-allergy