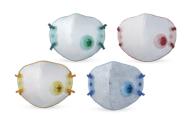

#### **Beautiful, Colorful Respirators**

Respirators for fashion

- Color classification according to purpose
- Red FFP3, Yellow FFP2, Green FFP1, Blue Carbon
- · Fashion for all components
- · Respirators as Fashionable items everyone wants to have

# **Beautiful, Colorful Respirators**

- Respirators for fashion
- · Color classification according to purpose
- Red FFP3, Yellow FFP2, Green FFP1, Blue Carbon
- · Fashion for all components
- · Respirators as Fashionable items everyone wants to have