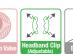

# **Adjustable** bands

Easy to adjust with Headband clip

- · Easily adjustable by pulling the head bands
- · Always adjustable before or after wearing the respirator
- · Easy to wear and take off by using the hook

#### **Adjustable** bands

- Easy to adjust with Headband clip
- Easily adjustable by pulling the head bands
- · Always adjustable before or after wearing the respirator
- · Easy to wear and take off using the hook