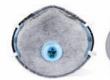

# **Cup-Style Disposable Respirator**

# **Cup-Style Disposable Respirator**

**C350** 

240 pcs / 1 CTN = 20 pcs X 12 box

N95

2급(FFP1)

2급(FFP1)

CE NIOSH FFP1

P1