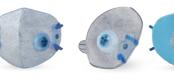

### **Respirators with a Knob**

- More convenience for Users
- · Patented, Innovative Design from users' side of view
- · Easy conversation or taking off by holding the knob
- · Minimize the reach of contaminated hand on the respirator
- Extend usage time by helping hygienic use