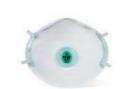

# **Cup-Style Disposable Respirator**

#### **Development of the new mask**

Higher Performance, No fuzzy, Lightweight

- "2-Step process" to protect the filter
- · Higher efficiency, Lower resistance, Longer usage time
- Stable form maintains the chamber space

#### **Exhalation Valve for safety and comfort**

Integral Design, Fast release of CO<sub>2</sub>

- One-body design of valve and respirator, no split or leakage
- Better responsiveness with Silicon material
- · Lightness for long work
- Transparent material to check the action of valve
- Practical size for proper filter area and wider field of vision