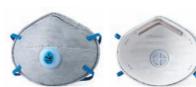

# **Cup-Style Disposable Respirator**

#### **Development of the new mask**

Higher Performance, No fuzzy, Lightweight

- "2-Step process" to protect the filter
- · Higher efficiency, Lower resistance, Longer usage time
- Stable form maintains the chamber space