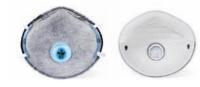

# **Cup-Style Disposable Respirator**

# **Cup-Style Disposable Respirator**

**C350** 

240 pcs / 1 CTN = 20 pcs X 12 box

N95

2급(FFP1)

2급(FFP1)

CE NIOSH FFP1

P1