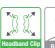

# **Adjustable** bands

Easy to adjust with Headband clip

- · Easily adjustable by pulling the head bands
- · Always adjustable before or after wearing the respirator
- · Easy to wear and take off by using the hook

#### **Adjustable** bands

- Easy to adjust with Headband clip
- Easily adjustable by pulling the head bands
- · Always adjustable before or after wearing the respirator
- · Easy to wear and take off using the hook