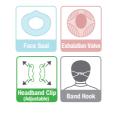

#### **Exhalation Valve for safety and comfort**

Integral Design, Fast release of CO<sub>2</sub>

- One-body design of valve and respirator, no split or leakage
- Better responsiveness with Silicon material
- · Lightness for long work
- Transparent material to check the action of valve
- Practical size for proper filter area and wider field of vision

# **Adjustable** bands

Easy to adjust with Headband clip

- · Easily adjustable by pulling the head bands
- · Always adjustable before or after wearing the respirator
- · Easy to wear and take off by using the hook

#### **Face Seal** with various functions

Sweat adsorption, Anti-bacteria, Odor prevention

- · Soft touch, Stretchy to a face
- Enhance airtightness around a face
- · Anti-bacteria, Odor prevention
- · Sweat adsorption and release
- · Block particulates from the outside

# **Nose clip and sponge**

Airtightness and block the fog to the eyewear

- · Reduce heat and moisture build-up on glasses or protective eyewear
- · Comfort fit even when wearing eyewear
- Harmless aluminum material, higher airtightness