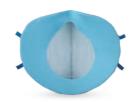

# **Inner-Frame Disposable Respirator**

#### **Comfortable Fit, Soft Inner-Frame**

- Design for Human, Foldable Structure
- Enhance airtightness around user's face
- Reduce heat and moisture build-up on glasses or protective eyewear
- · Foldable with form resilience
- Structure for air flow and chamber space

## **Face Seal** with high function

- Sweat adsorption, Anti-bacteria, Odor prevention
- · Soft touch, Stretchy to a face
- · Enhance airtightness around a face
- · Anti-bacteria, Odor prevention
- · Sweat adsorption and release
- · Block particulate of the outside