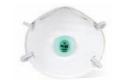

# **Inner-Frame Disposable Respirator**

#### **Comfortable Fit, Soft Inner-Frame**

- Design for Human, Foldable Structure
- Enhance airtightness around user's face
- Reduce heat and moisture build-up on glasses or protective eyewear
- · Foldable with form resilience
- Structure for air flow and chamber space

## **Face Seal** with high function

- Sweat adsorption, Anti-bacteria, Odor prevention
- · Soft touch, Stretchy to a face
- · Enhance airtightness around a face
- · Anti-bacteria, Odor prevention
- · Sweat adsorption and release
- · Block particulate of the outside

#### **Patented Inner-Frame Respirator**

- No.1 Respirator Maker in Korea
- Patent of manufacturing Inner-Frame respirators
- Only one company with the patent in Korea
- · Best experience by the largest production and sales in Korea

### **Respirators with a Knob**

- More convenience for Users
- · Patented, Innovative Design from users' side of view
- · Easy conversation or taking off by holding the knob
- · Minimize the reach of contaminated hand on the respirator
- Extend usage time by helping hygienic use

## **Exhalation Valve for safety and comfort**

- Integral Design, Fast release of CO<sub>2</sub>
- One-body design of valve and respirator, no split or leakage
- Better responsiveness with Silicon material
- · Lightness for long work
- Transparent material to check the action of valve
- Practical size for proper filter area and wider field of vision

#### **Adjustable** bands

- Easy to adjust with Headband clip
- Easily adjustable by pulling the head bands
- · Always adjustable before or after wearing the respirator
- · Easy to wear and take off using the hook