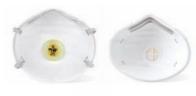

# **Inner-Frame Disposable Respirator**

#### **Comfortable Fit, Soft Inner-Frame**

- Design for Human, Foldable Structure
- Enhance airtightness around user's face
- Reduce heat and moisture build-up on glasses or protective eyewear
- · Foldable with form resilience
- Structure for air flow and chamber space

#### **Patented Inner-Frame Respirator**

- No.1 Respirator Maker in Korea
- Patent of manufacturing Inner-Frame respirators
- Only one company with the patent in Korea
- · Best experience by the largest production and sales in Korea