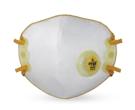

# **Cup-Style Disposable Respirator**

#### **Development of the new mask**

Higher Performance, No fuzzy, Lightweight

- "2-Step process" to protect the filter
- · Higher efficiency, Lower resistance, Longer usage time
- Stable form maintains the chamber space