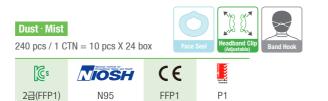

2급(FFP1)

240 pcs / 1 CTN = 10 pcs X 24 box

120 pcs / 1 CTN = 10 pcs X 12 box

**C216B** 

**Dust** · **Mist** 

240 pcs / 1 CTN = 10 pcs X 24 box

240 pcs / 1 CTN = 20 pcs X 12 box

Dust · Mist · Fume · Hazardous Dust · Odor Carbon