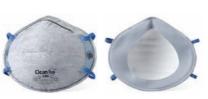

# **Cup-Style Disposable Respirator**

**C350** 

240 pcs / 1 CTN = 20 pcs X 12 box

N95

2급(FFP1)

2급(FFP1)

CE NIOSH FFP1

P1

**C250** 

C360

240 pcs / 1 CTN = 10 pcs X 24box

 $\epsilon$ 

FFP1

**C260** 

240 pcs / 1 CTN = 10 pcs X 24 box

240 pcs / 1 CTN = 20 pcs X 12 box