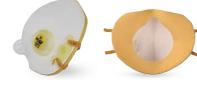

#### **Face Seal** with various functions

Sweat adsorption, Anti-bacteria, Odor prevention

- · Soft touch, Stretchy to a face
- Enhance airtightness around a face
- · Anti-bacteria, Odor prevention
- · Sweat adsorption and release
- · Block particulates from the outside

# **Nose clip and sponge**

Airtightness and block the fog to the eyewear

- · Reduce heat and moisture build-up on glasses or protective eyewear
- · Comfort fit even when wearing eyewear
- Harmless aluminum material, higher airtightness