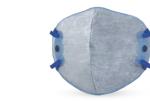

# **Inner-Frame Disposable Respirator**

#### **Comfortable Fit, Soft Inner-Frame**

- Design for Human, Foldable Structure
- Enhance airtightness around user's face
- Reduce heat and moisture build-up on glasses or protective eyewear
- · Foldable with form resilience
- Structure for air flow and chamber space

## **Face Seal** with high function

- Sweat adsorption, Anti-bacteria, Odor prevention
- · Soft touch, Stretchy to a face
- · Enhance airtightness around a face
- · Anti-bacteria, Odor prevention
- · Sweat adsorption and release
- · Block particulate of the outside