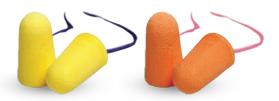

#### EP-1 (SNR 37dB)

**CT-101** 

- Disposable Form Type, Uncorded
- Paired 1,000 pair / 1 CTN = 200 pair X 5 box Bulk 3,000 pair / 1 CTN = 200 pair X 15 pack
- Compatible with the dispenser

## EP-1 (SNR 37dB)

**CT-151** 

- Disposable Form Type, Corded
- Packing Paired 1,000 pair / 1 CTN = 200 pair X 5 box
- Corded for easy short term storage

#### **Common Features**

- Approved by KCs
- · Soft Fit. low pressure foam
- Conforming to the shape of the ear canal
- Enhanced comfort and wearability

- Passing low frequency for easy conversation
- Anti-allergy, Anti-virus material
- Value-priced, disposable Hearing protection
- Color Yellow / Orange