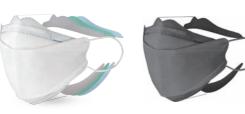

# **FINE DUST · YELLOW SAND · EPIDEMICS**

Approved by Korean MFDS (Ministry of Food and Drug Safety)

184 120 pcs / 1 CTN = 30 pcs X 4 box

120 pcs / 1 CTN = 30 pcs X 4 box

- 3D foldable, Fashionable streamline Design
- · All materials are made in Korea, good quality
- · Aluminum Nose wire for better airtightness
- · Folded form and hygienic individual packaging
- · Option: Ear loop (Adjustable/Fixed), Color (Black/White) Size (Large/Small)

#### Face line with 100% Cotton (Patent in Korea and overseas)

- 3D foldable, Fashionable streamline Design
- · All materials are made in Korea, good quality
- Aluminum Nose wire for better airtightness

- Folded form and hygienic individual packaging
- Option : Ear loop (Adjustable/Fixed),
   Color (Black/White), Size (Large/Small)

**EVERGREEN** I DISPOSABLE RESPIRATOR 20 | 21

Approved by Korean MFDS Fine Dust • Epidemics